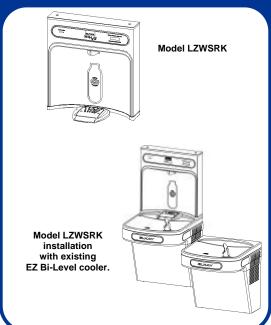

Model LZWSRK is a retro-fit bottle filling station designed for use with most existing 115V/60Hz pushbar-activated EZ cooler installations. Shall be constructed of 18 gauge Type 300 series stainless steel and ABS plastic. Shall include an electronic sensor for no-touch activation with an automatic 30-second shut-off timer. Shall provide 1.1-1.5\* gpm flow rate with laminar flow to minimize splashing. Shall include antimicrobial protected plastic components to prevent mold and mildew. Shall include the WaterSentry® Plus filter, certified to NSF/ANSI 42 and 53 for lead reduction, with visual monitor to indicate when replacement is necessary. Bottle Filling unit shall meet ADA guidelines for parallel approach. Unit shall be lead-free design which meets Safe Drinking Water Act and is certified to NSF/ANSI 61 and California AB1953. Unit shall be certified to UL399 and CAN/CSA 22.2 No. 120.

Model LZWSRK