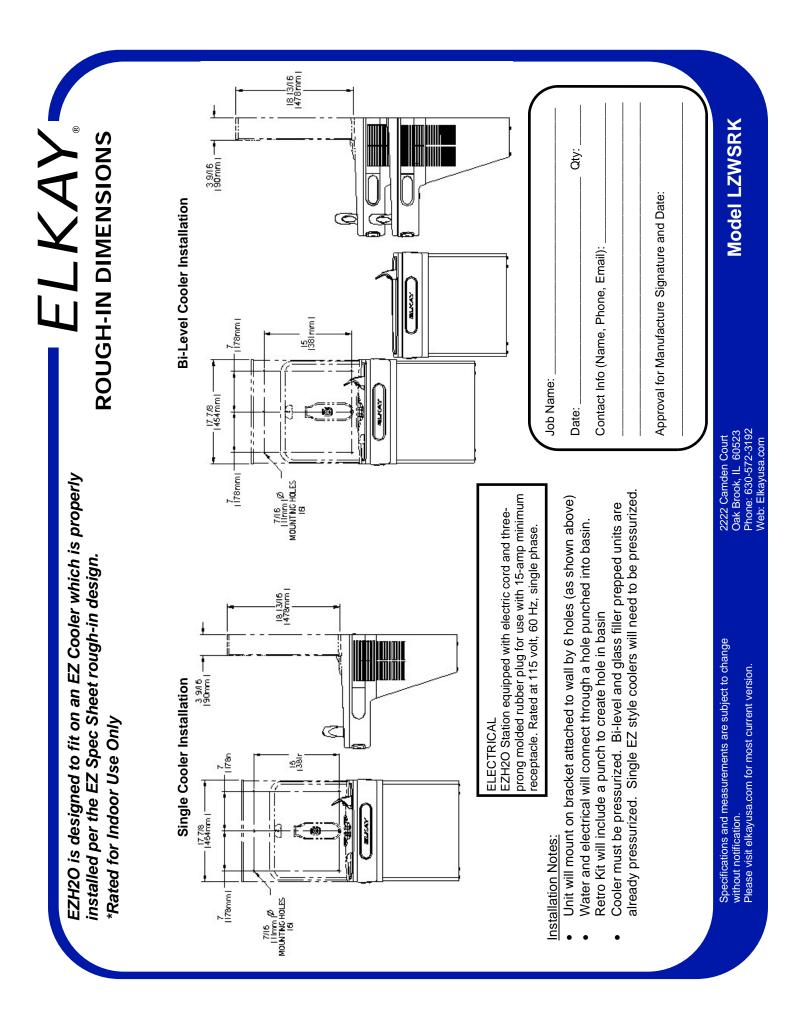

lkayusa.com



EZH2O<sup>™</sup> – Retro Kit Bottle Filling Station

Model LZWSRK

## IMAGES



- □ 51300C Replacement filter
- □ 51300C\_3PK Replacement filter 3-pack
- □ 36292C Receptacle Adaptor Plug

**OPTIONAL ACCESSORIES** 

Ideal for use with existing EZ style cooler installations such as in:

- Educational facilities
- · Healthcare facilities
- · Sport and fitness centers
- Airports
- Office buildings
- Other commercial buildings

## **APPLICATIONS**

Third Party Certified to:

- UL399 and CAN/CSA 22.2 No. 120
- Lead-free compliance including

NSF/ANSI 61 and CA AB1953

In keeping with our policy of continuing product improvement, Elkay reserves the right to change specifications without notice. Please visit elkayusa.com for the most current version.

© 2010 Elkay 14-56B (3/2010)