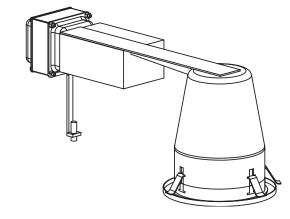

## **Box Contents**

The MS Chroma includes:

- (1) Installation and Operation Manual
- (1) Light Fixture, Lens & LED Cluster
- (1) Tube of Silicone
- (1) 25 ft. cable for use with eTempo/Plus

**IMPORTANT NOTE:** ChromaSteam® System is for mood lighting only and not a substitute for general illumination.