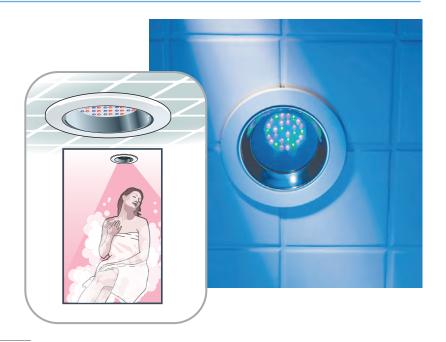

## ChromaSteam®

The ChromaSteam is rated 14.4 watts at 120 VAC

Depending on the installation, the user can select from the following color modes using either a standard wall switch or the CHROMA button on their eTempo Plus control.

a. Bright Whiteb. Blue/Greeng. Red

c. Violetd. Blueh. Chameleon (slow automatic cycle)d. Bluei. Party Mode (fast automatic cycle)

e. Yellow

**NOTE:** FOR ILLUSTRATIVE PURPOSES ONLY. IMPORTANT: See MrSteam ChromaSteam Installation, Operation and Maintenance Manual, PUR 100404, for details. Click here to download this manual: http://mrsteam.com/products/technical-downloads.html