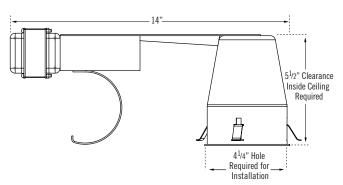

## **Box Contents**

The MS Chroma includes:

- (1) Installation and Operation Manual
- (1) Light Fixture, Lens & LED Cluster
- (1) Tube of Silicone
- (1) 25 ft. cable for use with eTempo/Plus

**IMPORTANT NOTE:** ChromaSteam® System is for mood lighting only and not a substitute for general illumination.