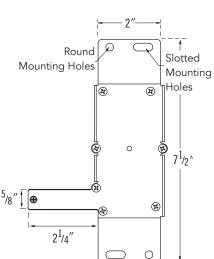

ditional assembly.

Locate steamhead 6-12 inches above floor, except for tub/shower enclosures: install 6 inches above tub top edge.

**CAUTIONS** Because the steamhead and direct steam emissions are very hot, locate the steamhead where incidental contact by bather with the steamhead or direct steam emission cannot occur.

- Linear Steam Head model 104495 is suitable for MrSteam generator models MX4-MX6.
- One or more 104495 linear steamheads must be used for models MX4, 5 & 6.
- Using model 104495 for any steam generator model larger than the MX6, or for any non MrSteam brand generators may result in an improper installation or hazardous
- For residential use only.

condition.

• Only install the linear steam head in a horizontal orientation as shown in installation manual. PUR103939.





Stud



Steam Head without Optional Diverter



#### FOR ILLUSTRATIVE PURPOSES ONLY. **IMPORTANT NOTE: FOR SAFE AND** TROUBLE FREE INSTALLATION

visit mrsteam.com before installation to download the Installation, Operation and Maintenance Manual or refer to the manual provided with the unit.



NOTE: Drawings are for illustrative purposes only. Consult with qualified designer, architect or contractor for steam room construction.

mr.steam Sussman-Automatic Corp® hello@mrsteam.com www.mrsteam.com 43-20 34th Street, Long Island City, NY 11101 tel: 1 800 76 STEAM 9410 S. La Cienega Blvd. Inglewood CA 90301 tel: 1 800 72 STEAM

Linear Steam Head® TS0088

# Accessories

CAUTIONS because the Steam Head Diverter, AromeTray, Escutcheon and direct steam emission are very hot, locate the Steam Hea