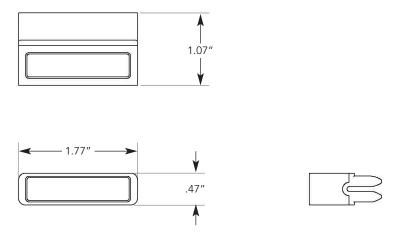

# Accessories

CAUTIONS because the Steam Head Diverter, AromeTray, Escutcheon and direct steam emission are very hot, locate the Steam Head, Diverter, AromeTray, Escutcheon where incidental contact by bather or direct steam emission cannot occur.

## **Diverter (Stainless Steel Finish Only)**