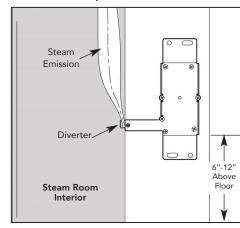

### Linear Steamhead Installation: (3/4" NPT)

**IMPORTANT:** Do not disassemble steamhead. MrSteam's steamhead is shipped fully assembled and requires no additional assembly.

Locate steamhead 6-12 inches above floor, except for tub/shower enclosures: install 6 inches above tub top edge.

**CAUTIONS** Because the steamhead and direct steam emissions are very hot, locate the steamhead where incidental contact by bather with the steamhead or direct steam emission cannot occur.

- Linear Steam Head model 104495 is suitable for MrSteam generator models MX4-MX6.
- One or more 104495 linear steamheads must be used for models MX4, 5 & 6.
- Using model 104495 for any steam generator model larger than the MX6, or for any non MrSteam brand generators may result in an improper installation or hazardous
- For residential use only.