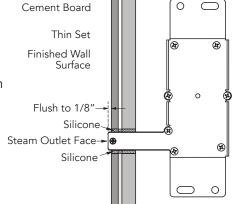

### Linear Steamhead Installation: (3/4" NPT)

**IMPORTANT:** Do not disassemble steamhead. MrSteam's steamhead is shipped fully assembled and requires no additional assembly.

Locate steamhead 6-12 inches above floor, except for tub/shower enclosures: install 6 inches above tub top edge.

**CAUTIONS** Because the steamhead and direct steam emissions are very hot, locate the steamhead where incidental contact by bather with the steamhead or direct steam emission cannot occur.

- Linear Steam Head model 104495 is suitable for MrSteam generator models MX4-MX6.
- One or more 104495 linear steamheads must be used for models MX4, 5 & 6.
- Using model 104495 for any steam generator model larger than the MX6, or for any non MrSteam brand generators may result in an improper installation or hazardous
- For residential use only.

condition.

• Only install the linear steam head in a horizontal orientation as shown in installation manual. PUR103939.

Stud

Steam Head without Optional Diverter

NOTE: Drawings are for illustrative purposes only. Consult with qualified designer, architect or contractor for steam room construction.

mr.steam Sussman-Automatic Corp® hello@mrsteam.com www.mrsteam.com 43-20 34th Street, Long Island City, NY 11101 tel: 1 800 76 STEAM 9410 S. La Cienega Blvd. Inglewood CA 90301 tel: 1 800 72 STEAM