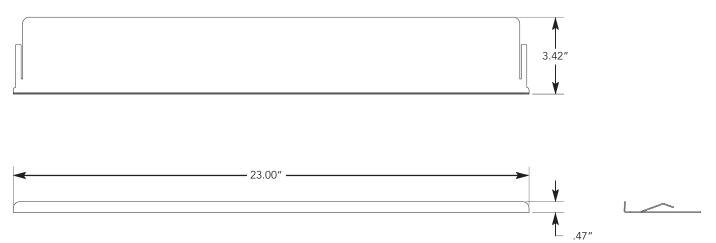

Linear Steam Head® TS0088

- Quiet, even distribution of steam
- No field assembly required
- No moving parts
- Minimal profile
- Aroma Feature

Linear Steam Head® TS0088