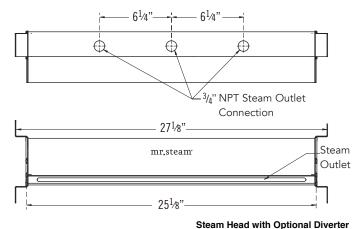

condition.

• Only install the linear steam head in a horizontal orientation as shown in installation manual. PUR103939.

Stud

Steam Head without Optional Diverter

### Linear Steamhead Installation: (3/4" NPT)

**IMPORTANT:** Do not disassemble steamhead. MrSteam's steamhead is shipped fully assembled and requires no additional assembly.

Locate steamhead 6-12 inches above floor, except for tub/shower enclosures: install 6 inches above tub top edge.